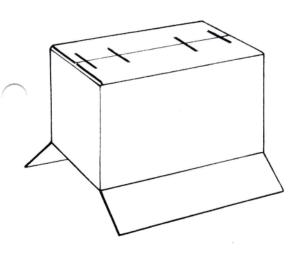

# STITCHERS

Stitches Regular

Slotted Containers

and Full Overlap Cartons

**FEWER STAPLES** 

MORE STRENGTH

## 1% inch wide crown staple POST STITCHER FOR CARTON BOTTOMS 25 nound coil uses

DEAL

YOUR IDEAL REPRESENTATIVE:

IS STEEL