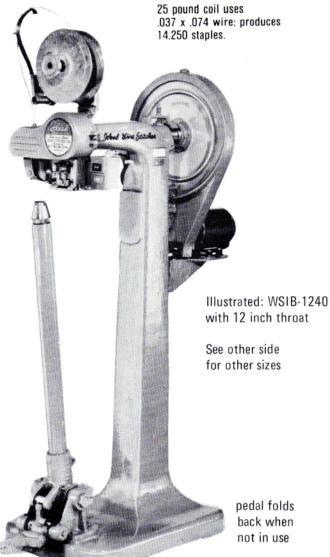

## 1% inch wide crown staple POST STITCHER FOR CARTON BOTTOMS 25 nound coil uses

DEAL

YOUR IDEAL REPRESENTATIVE:

IS STEEL

#### 1% inch wide crown staple POST STITCHER FOR CARTON BOTTOMS

| MACHINE<br>MODEL | CROWN<br>SIZE | WIRE        | COIL      | STAPLES<br>PER COIL<br>(Approx.) | THROAT | USABLE<br>POST<br>HEIGHT | CRATED<br>WEIGHT<br>(LBS.) |
|------------------|---------------|-------------|-----------|----------------------------------|--------|--------------------------|----------------------------|
| WSIB-1240        | 1-3/8′′       | .037 x .074 | 25 Pounds | 14250                            | 12"    | 40′′                     | 470                        |
| WSIB-2043        | "             | ,,          | ″         | "                                | 20′′   | 43"                      | 620                        |
| WS1B-2540        | "             | "           | "         | "                                | 25"    | 40′′                     | 660                        |
| WSIB-3040        | "             | ,,          | "         | "                                | 30"    | 40′′                     | 740                        |

SPECIFICATIONS: All equipped with 25 pound coil; 1/3 hp 115V 60 cycle 1 ph motor; push-button start-stop switch.

Machines are also made in standard 7/16th inch crown, or 1½ inch crown models, as well as in various other crown and wire sizes.