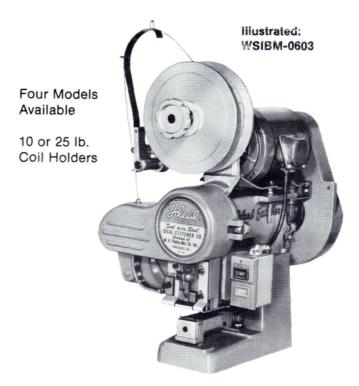

## STANDARD MODELS

| MODEL         | CROWN                               | WIRE                           |
|---------------|-------------------------------------|--------------------------------|
| IBM<br>0603   | 7/16"<br>10 lb.<br>coil             | .020<br>x<br>.103              |
| WSIBM<br>0603 | 1%"<br>25 lb.<br>coil               | .037<br>x<br>.074              |
| UAIBM<br>0603 | Ideal Head<br>1¼"<br>25 lb.<br>coil | .020<br>x<br>.103<br>Arched*   |
| LBM<br>0603   | 20 box head<br>.120<br>20 box head  | 20x25 ga.<br>Flat<br>20x25 ga. |
|               | .135                                |                                |

## **ENGINEERING DATA:**

Bench machines for unusual stapling and assembling operations

115 VAC, 60 cycle Single Phase 1/4 hp Motor. 1140 rpm with low voltage protection and push button start-stop switch, with relay. Solenoid-Operated Clutch with all foot and finger guards.